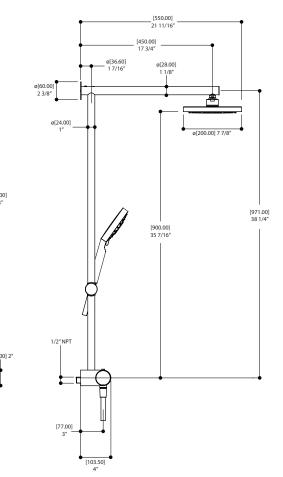

## tekno 52635

Stainless steel construction, suitable for indoor/outdoor installation 1/2" thermostatic valve with on/off 2-way diverter 8" rainhead 5 functions handshower: rain, rain/massage, massage, massage/jet, jet 5' reinforced pvc hose Adjustable sliding handshower hook 1/2" NPT male connection

Flow rate: 2.5 gpm per function

JET

5-FUNCTION HANDSHOWER

MASSAGE

MASSAGE JET

RAIN MASSAGE

RAIN

. . .