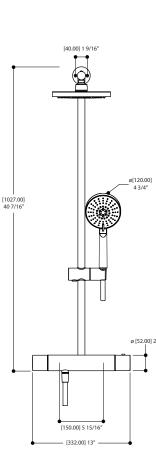

## tekno 52635

Stainless steel construction, suitable for indoor/outdoor installation 1/2" thermostatic valve with on/off 2-way diverter 8" rainhead 5 functions handshower: rain, rain/massage, massage, massage/jet, jet 5' reinforced pvc hose Adjustable sliding handshower hook 1/2" NPT male connection

Flow rate: 2.5 gpm per function

JET

5-FUNCTION HANDSHOWER

MASSAGE

MASSAGE JET

RAIN MASSAGE

RAIN

. . .